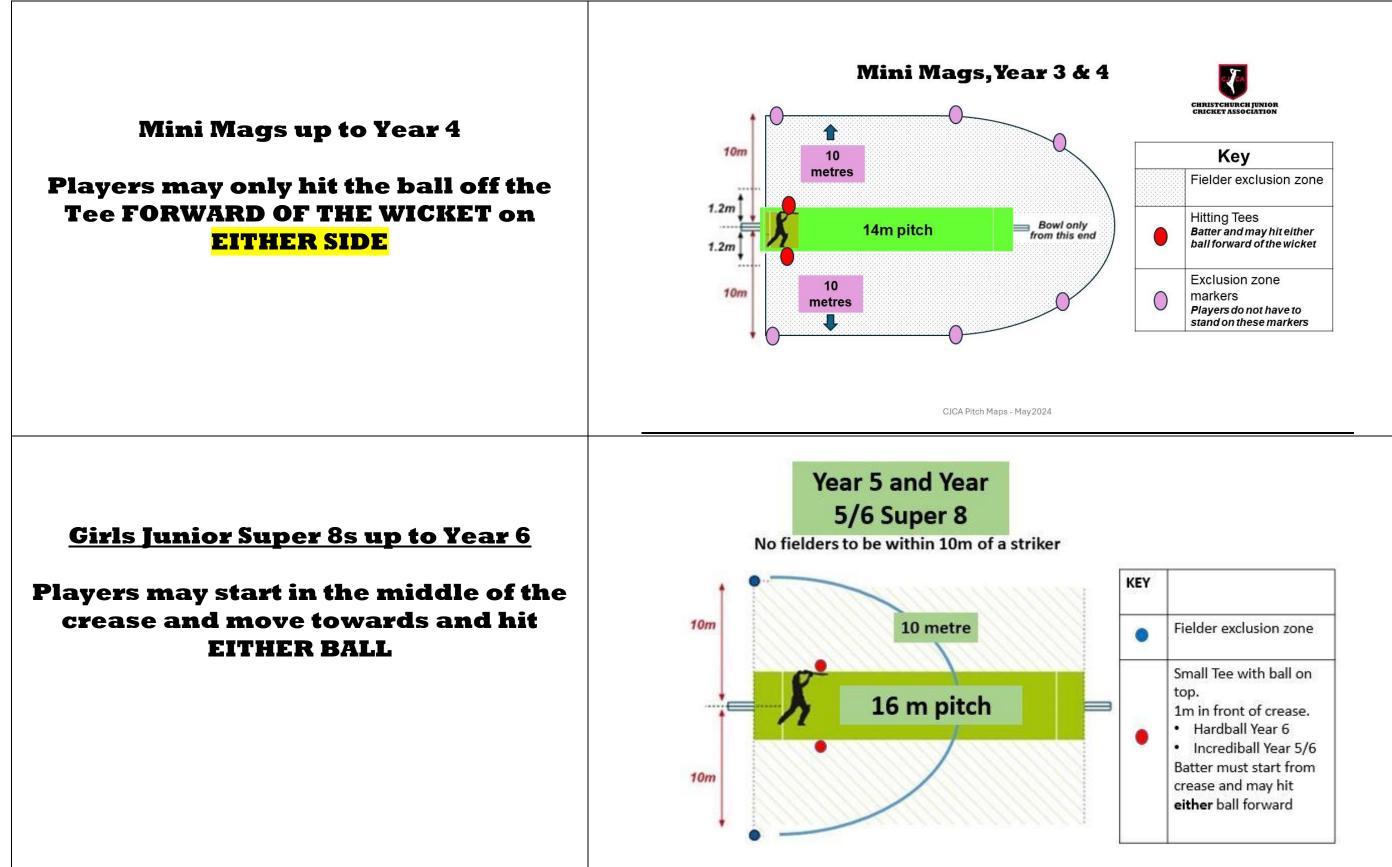

## **CICA FIELD CONFIGURATIONS**

| 1 |                             |
|---|-----------------------------|
| • | Fielder exclusion zone      |
|   | Small Tee with ball on top. |
|   | 1m in front of crease.      |
|   | Hardball Year 6             |
|   | Incrediball Year 5/6        |
|   | Batter must start from      |
|   | crease and may hit          |
|   | either ball forward         |