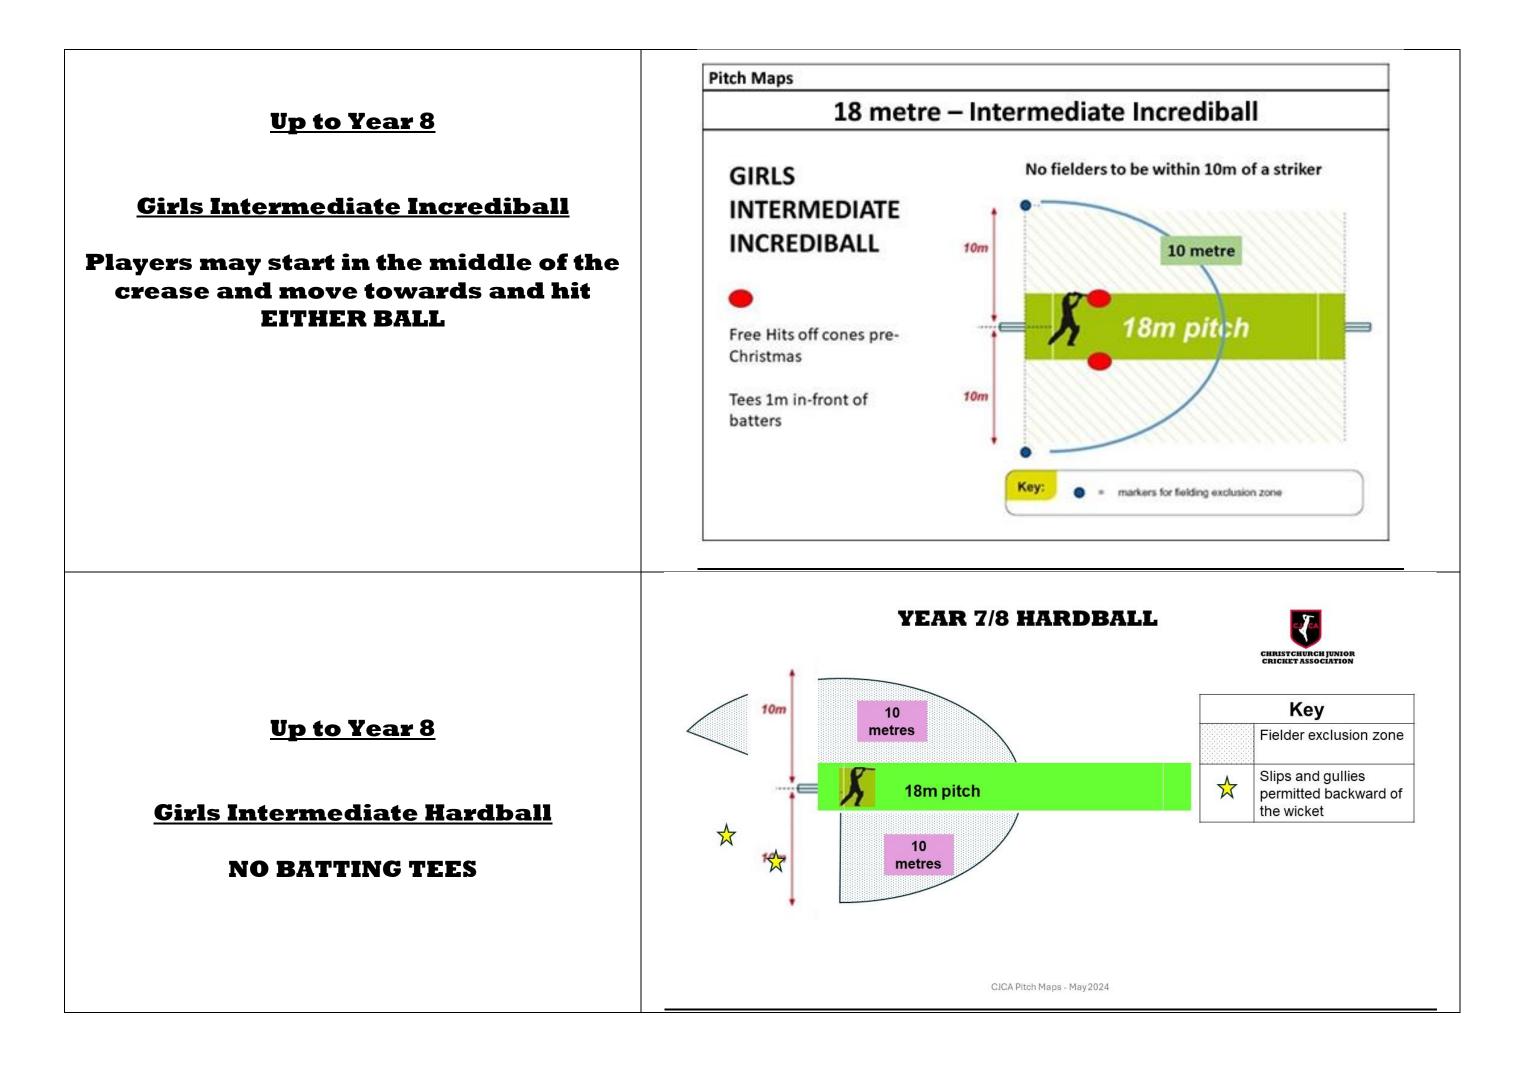

## **CICA FIELD CONFIGURATIONS**

| 1 |                             |
|---|-----------------------------|
| • | Fielder exclusion zone      |
|   | Small Tee with ball on top. |
|   | 1m in front of crease.      |
|   | Hardball Year 6             |
|   | Incrediball Year 5/6        |
|   | Batter must start from      |
|   | crease and may hit          |
|   | either ball forward         |